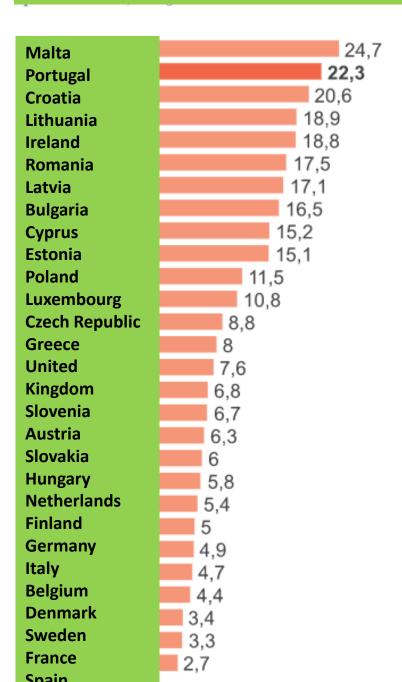

## 2015 or the last available year estimate, in thousands

Taxa de emigração = número de emigrantes em percentagem da população do país de origem

#### **European Union emigration rates, 2015**

Portugal has several ONGs working with immigrants and refugees: 2 of them

refugiados.p.

We see, hear and read
We can't ignore
#refugees

VEMOS, OUVIMOS E LEMOS