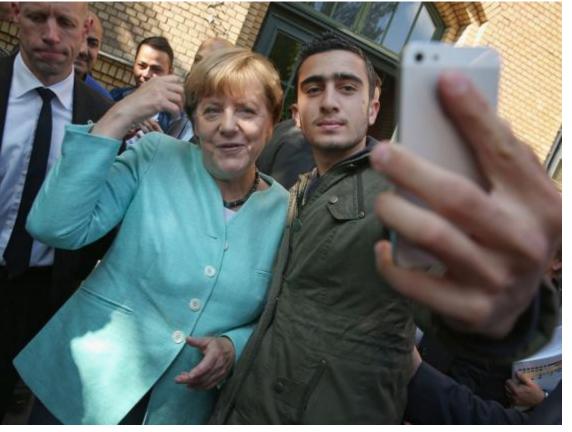

# Germany's interest in new immigrants:

- Balance of age pyramid
- Image of the country itself