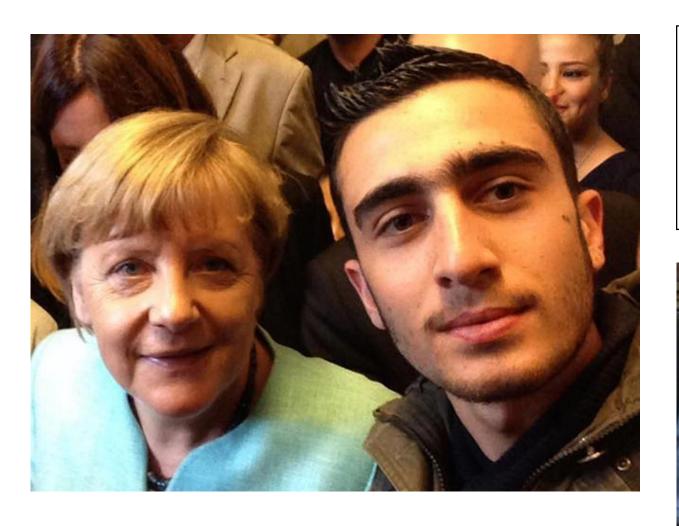

# Germany's interest in new immigrants:

- Balance of age pyramid
- Image of the country itself