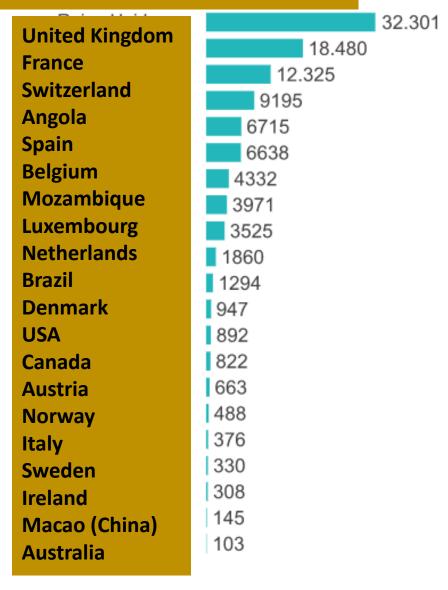

## 2015 or the last available year estimate, in thousands

Taxa de emigração = número de emigrantes em percentagem da população do país de origem