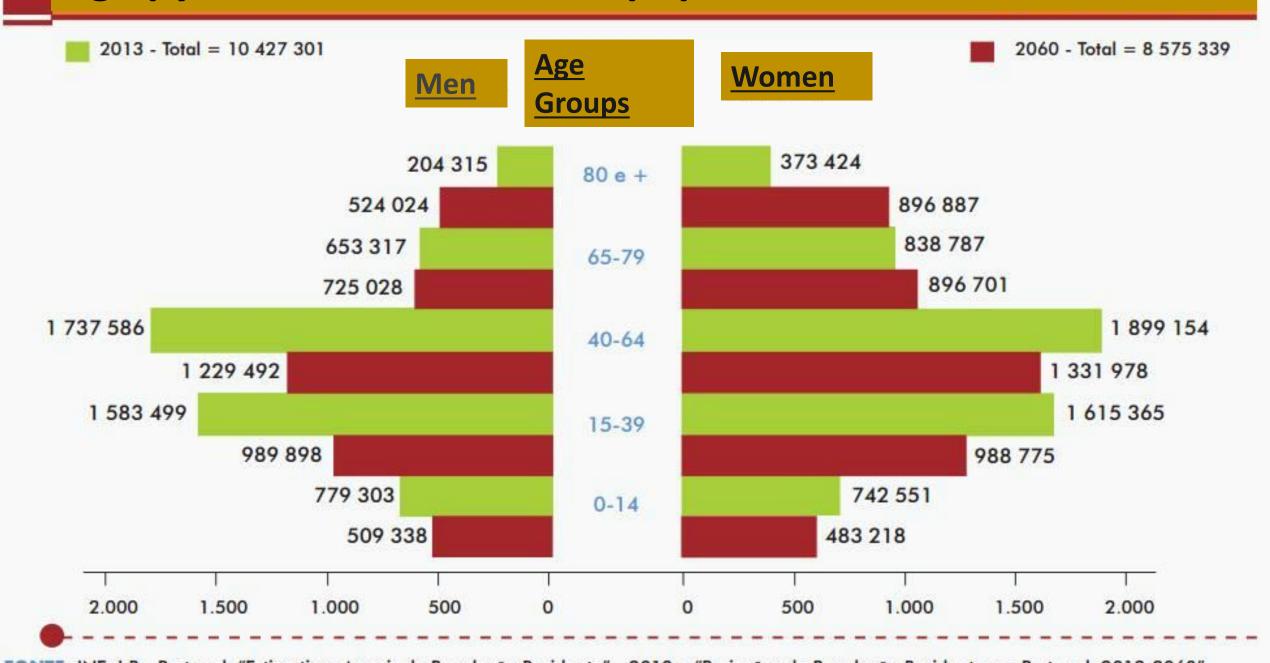

## P

### Age pyramid of the resident population in 2013 and 2060



## 2015 or the last available year estimate, in thousands



Taxa de emigração = número de emigrantes em percentagem da população do país de origem

#### **European Union emigration rates, 2015**







Portugal has several ONGs working with immigrants and refugees: 2 of them

refugiados.p.

We see, hear and read
We can't ignore
#refugees

VEMOS, OUVIMOS E LEMOS

### **NÃO PODEMOS IGNORAR**

#refugiados

Portuguese Refugee Support Platform







Renlying to @AC /Baloch

their own country app now the over here doing the same to

# Opinion of natives from several countries about immigrants









# Germany's interest in new immigrants:

- Balance of age pyramid
- Image of the country itself