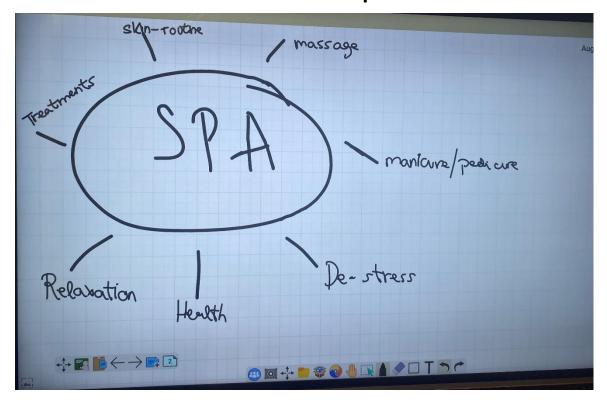

oszló Spa is the nearest to Kőszeg.          |      |       |
| 6. | Hévíz is the world's largest natural thermal lake.    |      |       |

# **SOLUTIONS**

|    |                                                       | TRUE | FALSE |
|----|-------------------------------------------------------|------|-------|
| 1. | The nickname of Budapest is "The city of spas".       | Х    |       |
| 2. | Spa culture in Hungary is dating back to middle ages. |      | Х     |
| 3. | Hungary has the most medicinal spas in Europe.        | Х    |       |
| 4. | The most popular spa in Hungary is Széchenyi spa.     | Х    |       |
| 5. | Hajdúszoboszló Spa is the nearest to Kőszeg.          |      | Х     |
| 6. | Hévíz is the world's largest natural thermal lake.    | Х    |       |

## **Mind Map**



## **Word search**

# Mental disorders

| S | I | Α | I | 0 | N | Α | R | Α | P | 0 | Р | Е | D |
|---|---|---|---|---|---|---|---|---|---|---|---|---|---|
| Р | S | S | R | N | 0 | I | Т | С | I | D | D | Α | Ε |
| N | Υ | С | Α | N | X | I | Ε | Т | Υ | Т | С | Т | M |
| 0 | M | Н | Р | R | Ε | D | R | 0 | S | I | D | I | E |
| I | Р | I | Р | S | Α | S | Α | D | Н | D | R | N | N |
| S | Т | Z | S | Т | Υ | D | I | М | S | Р | Α | G | Т |
| S | 0 | 0 | N | 0 | Т | С | Н | 0 | S | I | R | Р | I |
| Ε | M | P | S | S | 0 | Z | Н | D | В | I | В | R | Α |
| R | S | Н | Α | Α | Α | Р | I | 0 | T | M | E | 0 | R |
| Р | M | R | Р | Ε | R | Р | Н | N | S | Т | М | В | Н |
| Е | Р | Ε | D | D | D | Р | D | Α | M | I | R | L | S |
| D | Α | N | P | S | Y | Ε | 0 | D | 0 | Р | S | Ε | В |
| R