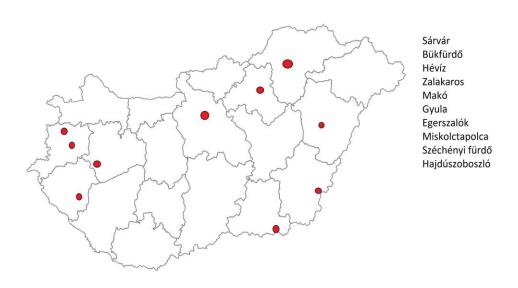

duce stress?

- A, Drinking alchohol
- B, Getting bored
- C, Physical exercise
- D, Going to the spa

#### 4. Which are the most streesful jobs?

- A, Libriarian
- B, Surgeon
- C, Firefighter
- D, Yoga-trainer

#### **Solutions**

- 1. B,D
- 2. A,B
- 3. C,D
- 4. B,C

## **Matching text**

- 1. This includes our emotional, psychological, and social well-being. It affects how we think, feel, and act. It also helps determine how we handle stress, relate to others, and make healthy choices.—
- 2. This is an establishment that offers some kind of relaxing, therapeutic, or beauty treatments.-
- 3. This is a wide spectrum of techniques and psychotherapies aimed at controlling a person's level of stress.-

#### Resolution:

- 4. mental health
- 5. spa
- 6. stress management

## **Find the SPAs**



## True or false

# **TASKS**

|    |                                                       | TRUE | FALSE |
|----|-------------------------------------------------------|------|-------|
| 1. | The nickname of Budapest is "The city of spas".       |      |       |
| 2. | Spa culture in Hungary is dating back to middle ages. |      |       |
| 3. | Hungary has the most medicinal spas in Europe.        |      |       |
| 4. | The most popular spa in Hungary is Széchenyi spa.     |      |       |
| 5. | Hajdúszoboszló Spa is the nearest to Kőszeg.          |      |       |
| 6. | Hévíz is the world's largest natural thermal lake.    |      |       |

# **SOLUTIONS**

|    |                                                       | TRUE | FALSE |
|----|-----------------------------------------